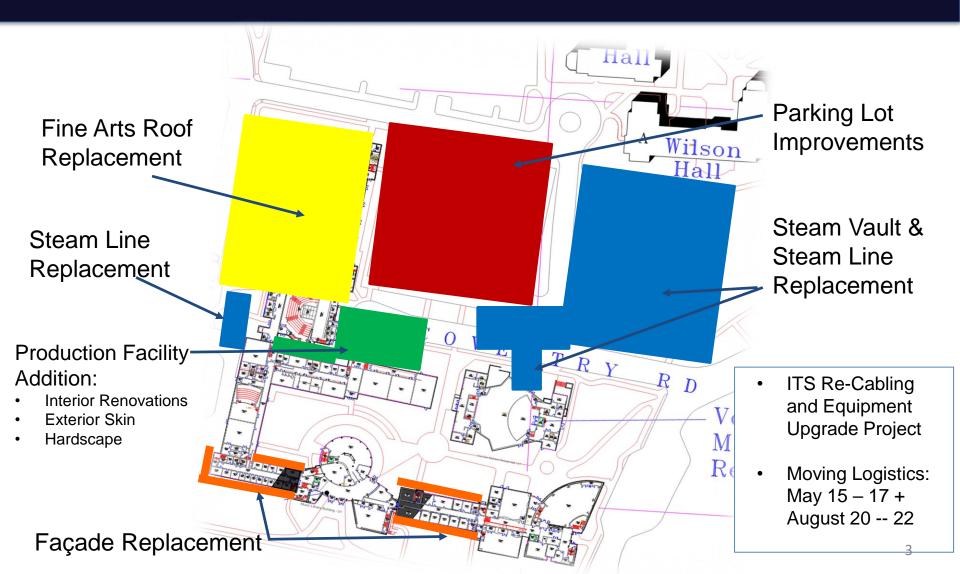

#### SFA Capital Project - Overview Summer 2019 (May 20 – August 22)

#### May 15<sup>th</sup> – August 22<sup>nd</sup>

- Moving and swing space relocations (as necessary)
- Temporary Road Closures
  - Coventry & Maple Lane
- Temporary Parking Lot Closure
- Box Office Entrance Relocation
- Noise/Mechanical Disruption
  - Facades
  - Art Building Roof
- Network Connectivity Disruption