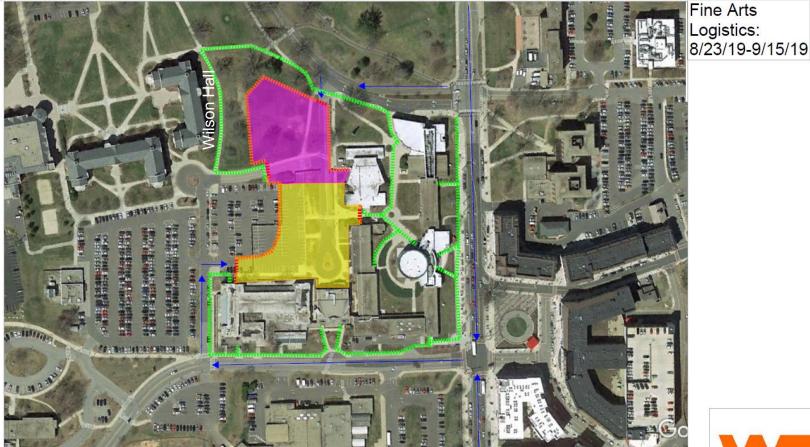

#### SFA Capital Project - Logistics Fall 2019

#### Legend:

Fine Arts Phase 2 Site:

Pedestrian Route: Delivery Route: Gate: Fence: