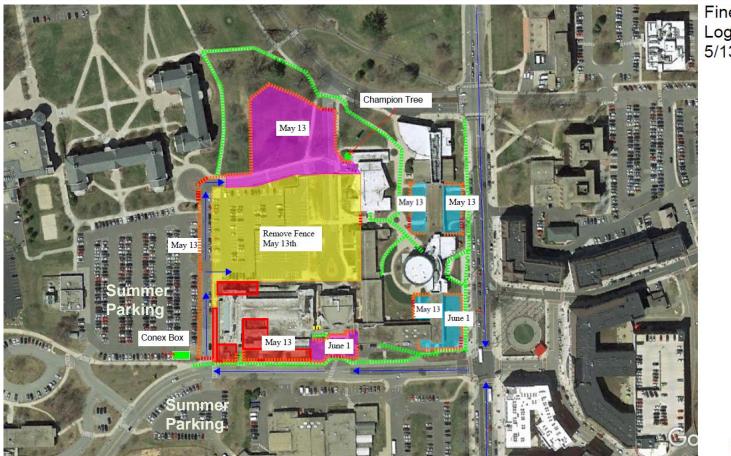

.....

.....

Southeast Campus Infrastructure Improvements:

Building D/E Facade Renovations:

Gate:

Fence:

Temp/Jersey Barrier:

4/29/19 - 5/12/19

WHITING-TURNER

Fine Arts Logistics: 5/13/19-8/16/19

#### Legend:

Fine Arts Phase 2 Site: Fine Arts Roof: Southeast Campus Infrastructure Improvements: Building D/E Facade Renovations:

Pedestrian Route: Delivery Route: Gate: Temp/Jersey Barrier:

South Area: Box Office Parking Logistics 6/1/19-8/22/19