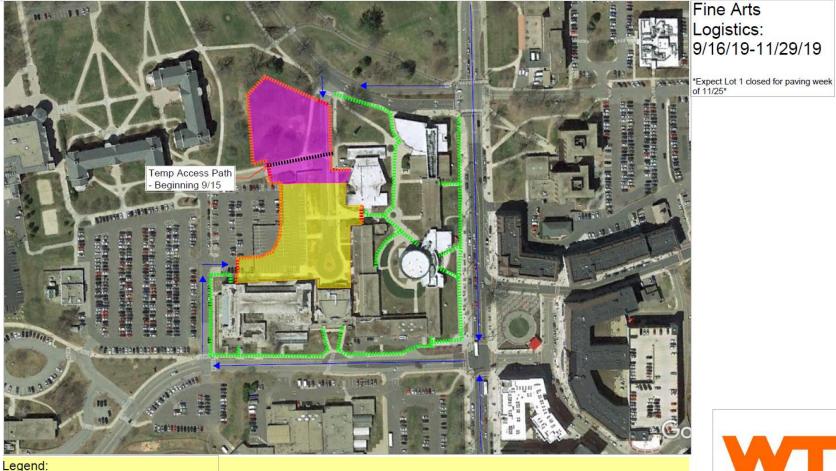

#### SFA Capital Project - Logistics Fall 2019

#### Fine Arts Phase 2 Site: Southeast Campus Infrastructure Improvements:

Pedestrian Route: Delivery Route: Gate: Fence: