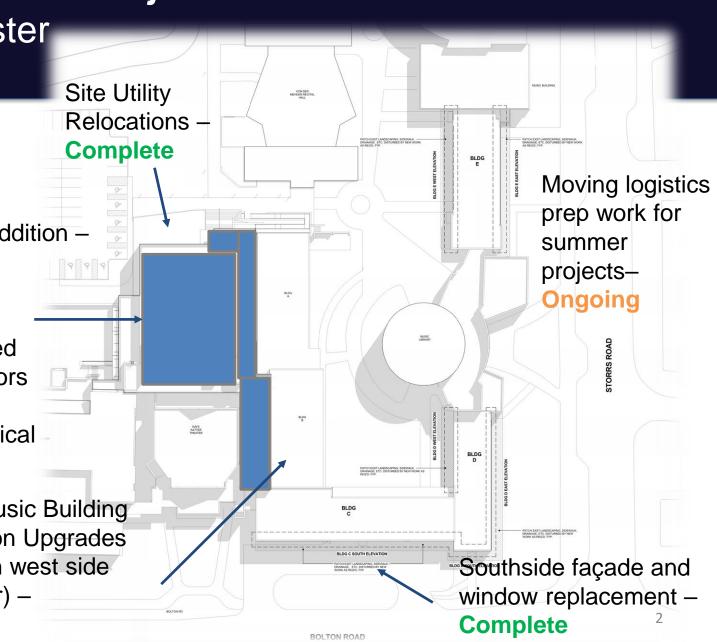

## SFA Capital Project - Current Status **Spring Semester**

Production Facility Addition – **Ongoing**:

- Structural steel
- Masonry walls
- Y columns installed
- Loading Dock Doors
- Roofing
- Mechanical/Electrical Rough-in

Drama/Music Building **Renovation Upgrades** (rooms on west side of corridor) – Ongoing