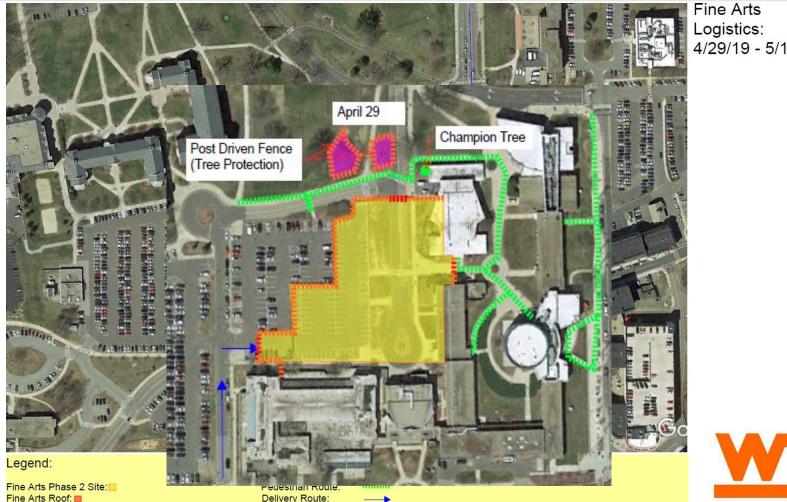

## SFA Capital Project Facility Updates

Status as of 04/29/19



## SFA Capital Project - Current Status **Spring Semester**

Production Facility Addition – **Ongoing**:

- Structural steel
- Masonry walls
- Y columns installed
- Loading Dock Doors
- Roofing
- Mechanical/Electrical Rough-in

Drama/Music Building **Renovation Upgrades** (rooms on west side of corridor) – Ongoing



#### SFA Capital Project - Overview Summer 2019 (May 20 – August 22)



#### May 15<sup>th</sup> – August 22<sup>nd</sup>

- Moving and swing space relocations (as necessary)
- Temporary Road Closures
  - Coventry & Maple Lane
- Temporary Parking Lot Closure
- Box Office Entrance Relocation
- Noise/Mechanical Disruption
  - Facades
  - Art Building Roof
- Network Connectivity Disruption





.....

.....

Southeast Campus Infrastructure Improvements:

Building D/E Facade Renovations:

Gate:

Fence:

Temp/Jersey Barrier:

4/29/19 - 5/12/19

WHITING-TURNER



Fine Arts Logistics: 5/13/19-8/16/19

#### Legend:

Fine Arts Phase 2 Site: Fine Arts Roof: Southeast Campus Infrastructure Improvements: Building D/E Facade Renovations:

Pedestrian Route: Delivery Route: Gate: Temp/Jersey Barrier:





South Area: Box Office Parking Logistics 6/1/19-8/22/19



#### SFA Capital Project - Logistics Fall 2019



#### Legend:

Fine Arts Phase 2 Site:

Pedestrian Route: Delivery Route: Gate: Fence:



#### SFA Capital Project - Logistics Fall 2019



#### Fine Arts Phase 2 Site: Southeast Campus Infrastructure Improvements:

Pedestrian Route: Delivery Route: Gate: Fence:



# SFA Capital Pro