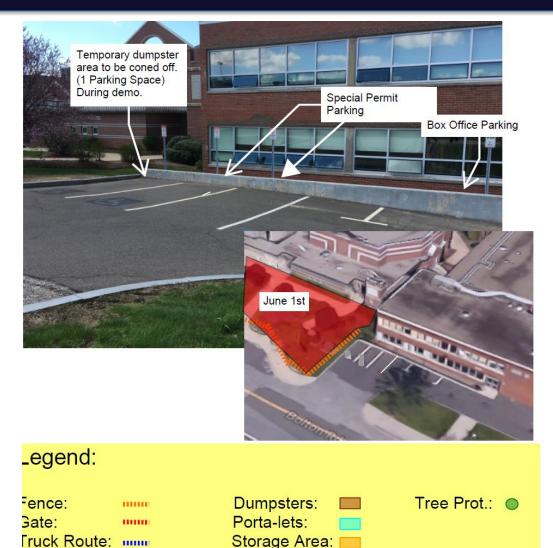

#### Legend:

Fine Arts Phase 2 Site: Fine Arts Roof: Southeast Campus Infrastructure Improvements: Building D/E Facade Renovations:

Pedestrian Route: Delivery Route: Gate: Temp/Jersey Barrier:

South Area: Box Office Parking Logistics 6/1/19-8/22/19