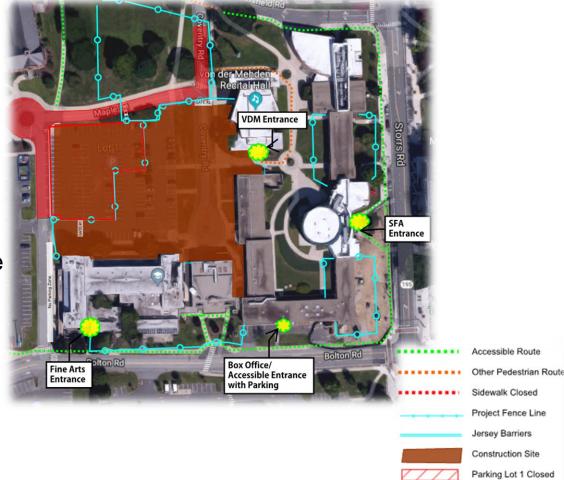

#### Legend:

Fine Arts Phase 2 Site: Fine Arts Roof: Southeast Campus Infrastructure Improvements: Building D/E Facade Renovations:

Pedestrian Route: Delivery Route: Gate: Temp/Jersey Barrier:

South Area: Box Office Parking Logistics 6/1/19-8/22/19